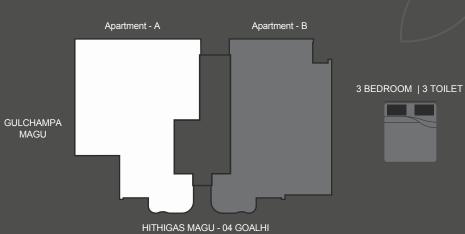

## 3 ROOMS Apartment A / 1st Floor

TOTAL AREA: 861 sqft

A cozy 3 rooms apartment with spacious living and ample space for laundry. This apartment is perfect for couples with a kid. With an extra non-accesible planter area for a beautiful view.

#### 1st Floor

3 BEDROOM | 3 TOILET