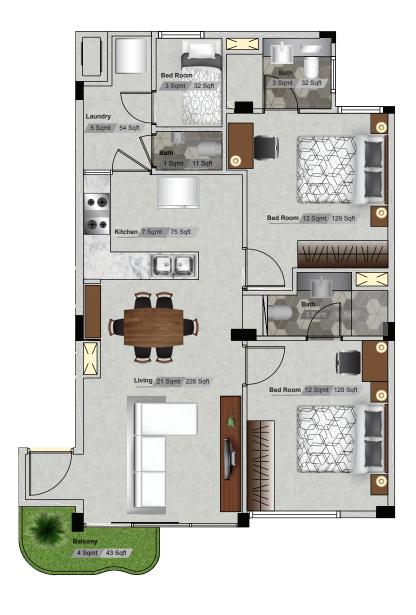

## 3 ROOMS Apartment A / 2nd - 7th Floor

TOTAL AREA: 861 sqft

A cozy 3 rooms apartment with spacious living and ample space for laundry and spacious kitchen area. This apartment is perfect for couples with a kid.

2nd - 7th Floor