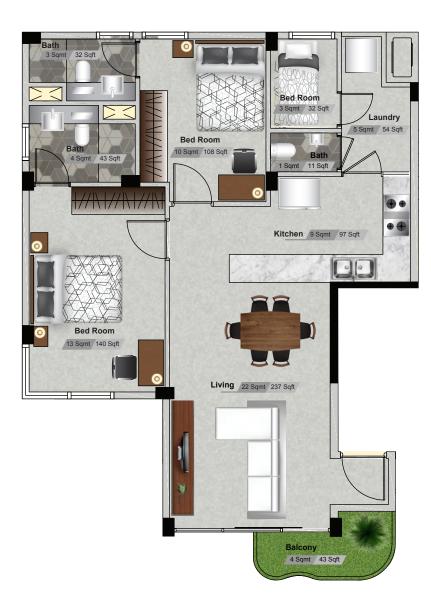

## 3 ROOMS Apartment A / 1st Floor

TOTAL AREA: 861 sqft

A cozy 3 rooms apartment with spacious living and ample space for laundry. This apartment is perfect for couples with a kid. With an extra non-accesible planter area for a beautiful view.

#### 1st Floor

3 BEDROOM | 3 TOILET