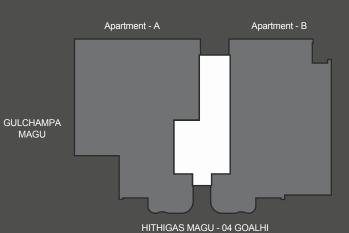

#### The highlights:-

- Optimal space saving design
- Low density private living
- 14 apartments total in the block, just 2 apartments on each floor
- · Beautifuly designed terrace common area
- Kitchen convertable, open or closed
- Inside parking area
- Lobby area

## 3 ROOMS Apartment A / 1st Floor

TOTAL AREA: 861 sqft

A cozy 3 rooms apartment with spacious living and ample space for laundry. This apartment is perfect for couples with a kid. With an extra non-accesible planter area for a beautiful view.

## 3 ROOMS Apartment A / 2nd - 7th Floor

TOTAL AREA: 861 sqft

A cozy 3 rooms apartment with spacious living and ample space for laundry and spacious kitchen area. This apartment is perfect for couples with a kid.

# 3 ROOMS Apartment B / 1st - 7th Floor

TOTAL AREA: 840 sqft

A cozy 3 rooms apartment with spacious living and ample space for laundry and spacious kitchen area. This apartment is perfect for couples with a kid.