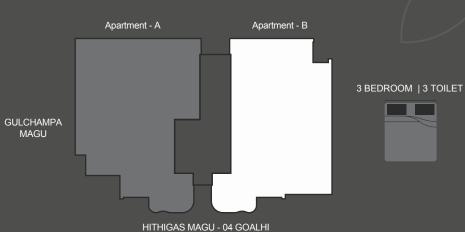

# 3 ROOMS Apartment B / 1st - 7th Floor

TOTAL AREA: 840 sqft

A cozy 3 rooms apartment with spacious living and ample space for laundry and spacious kitchen area. This apartment is perfect for couples with a kid.

1st - 7th Floor