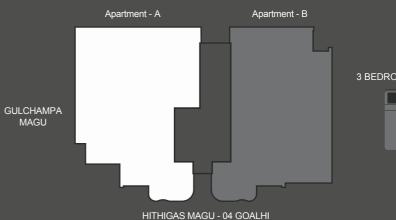

#### The highlights:-

- Optimal space saving design
- Low density private living
- 14 apartments total in the block, just 2 apartments on each floor
- · Beautifuly designed terrace common area
- Kitchen convertable, open or closed
- Inside parking area
- Lobby area

# 3 ROOMS Apartment B / 1st - 7th Floor

TOTAL AREA: 840 sqft

A cozy 3 rooms apartment with spacious living and ample space for laundry and spacious kitchen area. This apartment is perfect for couples with a kid.

1st - 7th Floor