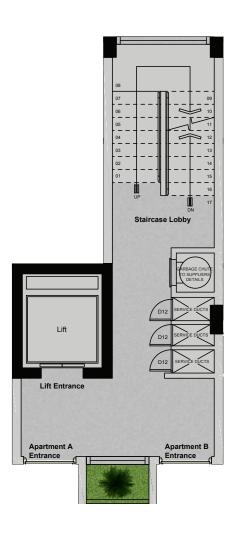

#### LIFT AND STAIRCASE AREA 1st - 7th Floor

Lift and staircase area spacious and comfortable walk way equipped with lift and garbage disposal.

1st - 7th Floor