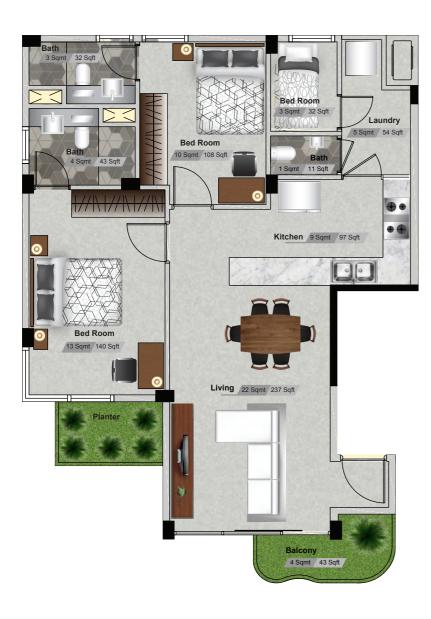

## 3 ROOMS Apartment A / 2nd - 7th Floor

TOTAL AREA: 861 sqft

A cozy 3 rooms apartment with spacious living and ample space for laundry and spacious kitchen area. This apartment is perfect for couples with a kid.

2nd - 7th Floor