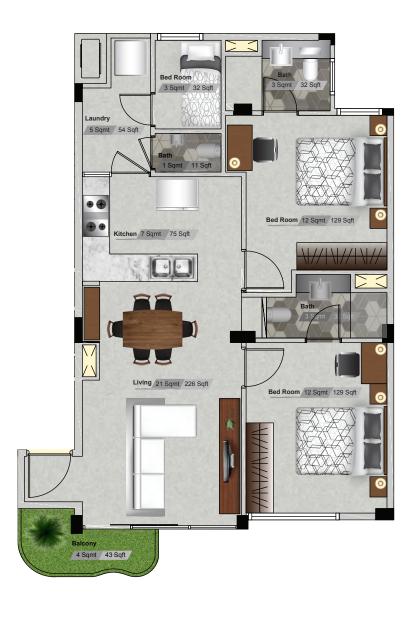

# 3 ROOMS Apartment B / 1st - 7th Floor

TOTAL AREA: 840 sqft

A cozy 3 rooms apartment with spacious living and ample space for laundry and spacious kitchen area. This apartment is perfect for couples with a kid.

1st - 7th Floor

## 3 ROOMS Apartment A / 2nd - 7th Floor

TOTAL AREA: 861 sqft

A cozy 3 rooms apartment with spacious living and ample space for laundry and spacious kitchen area. This apartment is perfect for couples with a kid.

2nd - 7th Floor