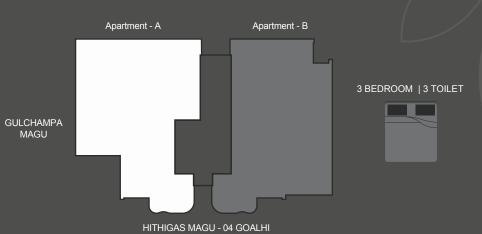

## 3 ROOMS Apartment A / 2nd - 7th Floor

TOTAL AREA: 861 sqft

A cozy 3 rooms apartment with spacious living and ample space for laundry and spacious kitchen area. This apartment is perfect for couples with a kid.

2nd - 7th Floor