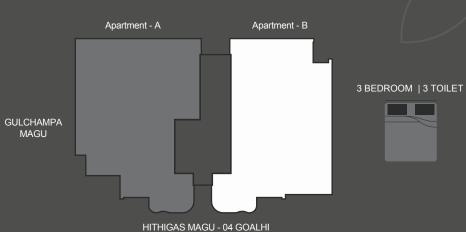

### 3 ROOMS Apartment A / 1st Floor

TOTAL AREA: 861 sqft

A cozy 3 rooms apartment with spacious living and ample space for laundry. This apartment is perfect for couples with a kid. With an extra non-accesible planter area for a beautiful view.

#### 1st Floor