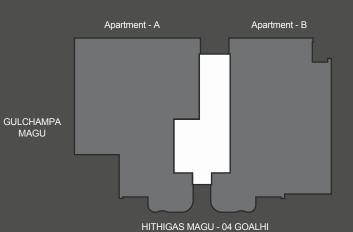

### 3 ROOMS Apartment A / 1st Floor

TOTAL AREA: 861 sqft

A cozy 3 rooms apartment with spacious living and ample space for laundry. This apartment is perfect for couples with a kid. With an extra non-accesible planter area for a beautiful view.

# 3 ROOMS Apartment B / 1st - 7th Floor

TOTAL AREA: 840 sqft

A cozy 3 rooms apartment with spacious living and ample space for laundry and spacious kitchen area. This apartment is perfect for couples with a kid.

## 3 ROOMS Apartment A / 2nd - 7th Floor

TOTAL AREA: 861 sqft

A cozy 3 rooms apartment with spacious living and ample space for laundry and spacious kitchen area. This apartment is perfect for couples with a kid.