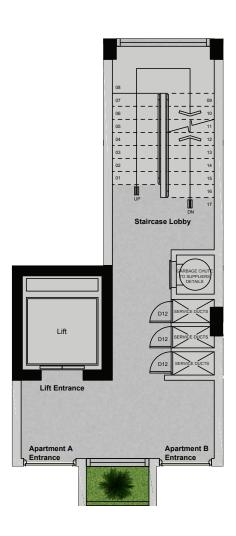

#### LIFT AND STAIRCASE AREA 1st - 7th Floor

Lift and staircase area spacious and comfortable walk way equipped with lift and garbage disposal.

1st - 7th Floor