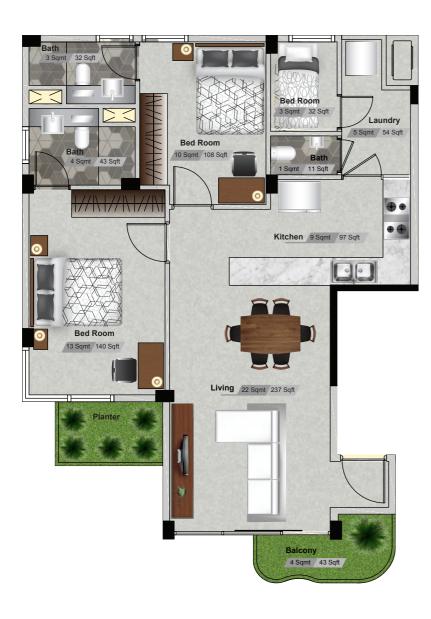

### 3 ROOMS Apartment A / 1st Floor

TOTAL AREA: 861 sqft

A cozy 3 rooms apartment with spacious living and ample space for laundry. This apartment is perfect for couples with a kid. With an extra non-accesible planter area for a beautiful view.

#### 1st Floor