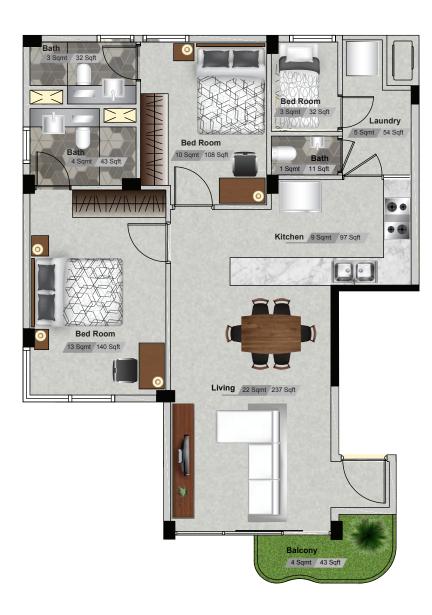

# 3 ROOMS Apartment B / 1st - 7th Floor

TOTAL AREA: 840 sqft

A cozy 3 rooms apartment with spacious living and ample space for laundry and spacious kitchen area. This apartment is perfect for couples with a kid.

1st - 7th Floor